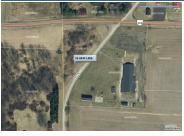

## ALL FIELDS WITH EMAIL

MLS # 20160104 Class LAND Туре Vacant Land Area Suburban Asking Price \$14,600 Address 0 Newcastle Road Address 2 City Gambier State OH Zip 43022 Status Active Sale/Rent For Sale IDX Include Υ

#### REMARKS

<sup>1</sup> 1.3 Acre Lot situated on the corner of Newcastle Road and Burtnett Road, located in Harrison Township and in Mount Vernon Schools (Wiggin Street Elementary), Gambier mailing address, zoned AG, priced to sell at \$14,600.