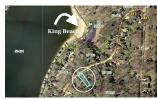

#### **ALL FIELDS WITH EMAIL**

MLS# 20250150 Class LAND Туре Vacant Land Area Apple Valley Asking Price \$45,000

688 King Beach Drive Address

For Sale

Lot 403 King Beach Terrace Address 2 City Howard State OH 43028 Zip Status Active

#### **REMARKS**

Remarks LAKEVIEW Lot located on King Beach Drive in King Beach Terrace Subdivision, lot measures .3857 of an acre, not far from King Beach and located among other nice homes, located in Howard Township and in East Knox Schools, enjoy all that Apple Valley has to offer including the 511 acre lake, 3 beaches, club house, indoor and outdoor pools and so much more, buyer pays Apple Valley Buyer Transfer fee, priced to sell at \$45,000.