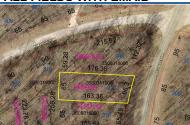

Parcel # 35-00317.000 6/1/2019 **Listing Date** Lot Size/Acres .2351 **Assessments** 12.50\* **CAUV Y/N** No

**Documents On File** 

**Associated Document Count** 

Tax ID

**Status Date** 6/10/2019 **Price Date** 6/10/2019 6/1/2019 **General Date Days On Market** 9 No

**School District** County Subdivision **Semi-Annual Taxes** 

Lot# **Expiration Date** Zoning **Directions CAUV \$ Amount Off Market Date** 

Search By Map **Update Date HotSheet Date Input Date** 

**Original Price** City Corps. Limit **Homestead \$ Amount** Comp-SB **Picture Count** 

## **REMARKS**

Remarks Apple Valley Lot located on Apple Valley Drive in Grand Ridge Estates Subdivision, lot measures .2351 of an acre, located in Howard Township and in East Knox Schools, county water and sewer available for hook up, priced to sell at \$4,500.