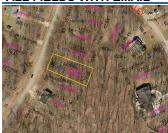

### **REMARKS**

Remarks Apple Valley Lot located on Apple Valley Drive in Floral Valley Subdivision, this lot backs up to an Apple Valley Common area, lot measures .2631 of an acre, located in Howard township and in East Knox School District, county water and sewer available for hook up, priced to sell at \$4,500.