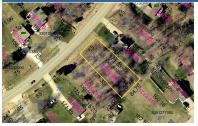

## **ALL FIELDS WITH EMAIL**

MLS # 20240422 Class LAND Туре Vacant Land Area Apple Valley Asking Price \$19,900 Address 2556 Apple Valley Drive Address 2 Lot 293 Floral Valley City Howard State OH Zip 43028 Status Active Sale/Rent For Sale IDX Include Υ

### YARD Paved Street APPLE VALLEY SUBDIVISION

Floral Valley

### REMARKS

Remarks Apple Valley Lot located on Apple Valley Drive in Floral Valley Subdivision, lot measures .2659 of an acre, located in Howard Township and in East Knox Schools, not far from the Floral Valley Community Center, enjoy all that Apple Valley has to offer including the 511 acre lake, 3 beaches, club house, indoor and outdoor pools and so much more, buyer pays Apple Valley Buyer Transfer fee, priced to sell at \$19,900.