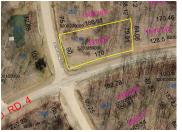

#### REMARKS

Remarks Apple Valley Lot located on the corner of Apple Valley Drive and Highland Hills Drive, lot measures .3465 of an acre, located in Howard Township and in East Knox Schools, county water and sewer available for hook up, priced to sell at \$8,000.