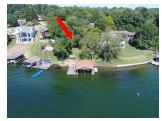

# REMARKS

Remarks Beautiful LAKEFRONT lot situated on a nice cul-de-sac in Green Valley Subdivision, lot measures .2564 of an acre, rear slopping perfect for walkout lower level, boat dock with double slips, power lift, seawall and paver patio on property, impressive lot. \$400,000.