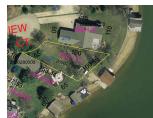

## ALL FIELDS WITH EMAIL

MLS # 20200592 Class LAND Туре Vacant Land Area Apple Valley Asking Price \$400,000 Address Lot 279 Green Valley Address 2 69 Greenview Court City Howard State OH Zip 43028 Status Active Sale/Rent For Sale IDX Include Υ

#### FEATURES

WATER County SEWER County YARD Paved Street Lake View Lake Front Waterfront APPLE VALLEY SUBDIVISION Green Valley

# REMARKS

Remarks Beautiful LAKEFRONT lot situated on a nice cul-de-sac in Green Valley Subdivision, lot measures .2564 of an acre, rear slopping perfect for walkout lower level, boat dock with double slips, power lift, seawall and paver patio on property, impressive lot. \$400,000.