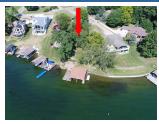

# REMARKS

Remarks Beautiful LAKEFRONT lot situated on a nice cul-de-sac in Green Valley Subdivision, lot measures .2564 of an acre, rear slopping perfect for walkout lower level, boat dock with double slips, power lift, seawall and paver patio on property, impressive lot. \$400,000.