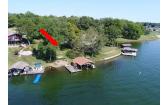

# REMARKS

Remarks Beautiful LAKEFRONT lot situated on a nice cul-de-sac in Green Valley Subdivision, lot measures .2564 of an acre, rear slopping perfect for walkout lower level, boat dock with double slips, power lift, seawall and paver patio on property, impressive lot. \$400,000.