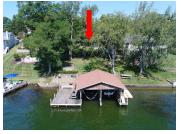

# REMARKS

Remarks Beautiful LAKEFRONT lot situated on a nice cul-de-sac in Green Valley Subdivision, lot measures .2564 of an acre, rear slopping perfect for walkout lower level, boat dock with double slips, power lift, seawall and paver patio on property, impressive lot. \$400,000.