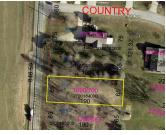

## ALL FIELDS WITH EMAIL

MLS # 20220161 Class LAND Туре Vacant Land Area Apple Valley Asking Price \$9,000 Address 15080 Monroe Mills Road Address 2 Lot 184 Country Club Manor City Mount Vernon State OH Zip 43050 Status Active Sale/Rent For Sale IDX Include Υ

#### REMARKS

Remarks Apple Valley Lot located on Monroe Mills Road in Country Club Subdivision, lot measures .2835 of an acre, Howard township and in East Knox Schools, priced to sell at \$9,000