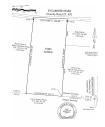

**Auction Y/N** No

**School District** Mount Vernon **Public School** Twin Oaks-MTV District In Knox County

**Township** Pleasant Comp-Variable Y/N No

Parcel # Split 6/6/2024 **Listing Date** Lot Size/Acres 9.983 **Assessments** 1.00

12/31/2024 **Expiration Date** Zoning AG/R **Directions** 

**CAUV \$ Amount Off Market Date** Search By Map

**Update Date HotSheet Date Input Date Original Price** Homestead Y/N 6/6/2024 6/6/2024 6/6/2024 8:20 AM

# **REMARKS**

Remarks 9.983 acres in the country, beautiful wooded setting located just South of Mount Vernon off Newark Road, located in Pleasant Township and in Mount Vernon Schools (Twin Oak Elementary), soil testing completed for septic approval, great location and a must see at 169,694.