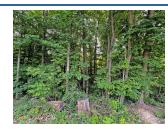

### YARD

Paved Street Wooded

# **REMARKS**

Remarks 9.983 acres in the country, beautiful wooded setting located just South of Mount Vernon off Newark Road, located in Pleasant Township and in Mount Vernon Schools (Twin Oak Elementary), soil testing completed for septic approval, great location and a must see at 169,694.