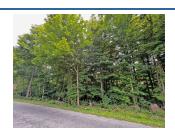

### YARD

Paved Street Wooded

# **REMARKS**

Remarks 9.983 acres in the country, beautiful wooded setting located just South of Mount Vernon off Newark Road, located in Pleasant Township and in Mount Vernon Schools (Twin Oak Elementary), soil testing completed for septic approval, great location and a must see at 169,694.