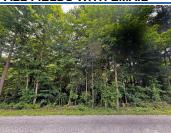

#### ALL FIELDS WITH EMAIL

MLS# 20240305 Class LAND Type Vacant Land Suburban Area

Asking Price \$169,694 Address 9.983 Acres Sycamore Road

Address 2

City Mount Vernon

State OH 43050 Zip Status Active Sale/Rent For Sale **IDX Include** 

# **REMARKS**

Remarks 9.983 acres in the country, beautiful wooded setting located just South of Mount Vernon off Newark Road, located in Pleasant Township and in Mount Vernon Schools (Twin Oak Elementary), soil testing completed for septic approval, great location and a must see at 169,694.