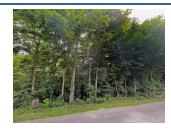

#### ALL FIELDS WITH EMAIL

MLS# 20240305 Class LAND Type Vacant Land Suburban Area

Asking Price \$169,694 Address 9.983 Acres Sycamore Road

Address 2

City Mount Vernon

State OH 43050 Zip Status Active Sale/Rent For Sale **IDX Include** 

# **REMARKS**

Remarks 9.983 acres in the country, beautiful wooded setting located just South of Mount Vernon off Newark Road, located in Pleasant Township and in Mount Vernon Schools (Twin Oak Elementary), soil testing completed for septic approval, great location and a must see at 169,694.