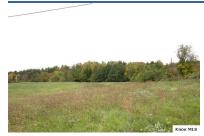

#### YARD

Paved Street Wooded Meadow Level Hills

# **REMARKS**

Amazing country property yet convenient to town, includes 3 parcels that total 83.955 acres, beautiful setting and is approximately all woods, features a small creek, would make a great hunting property, located in Clinton Township and in Mount Vernon Schools (Columbia Elementary), currently enrolled in CAUV, priced to sell at \$300,000.