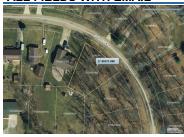

## **REMARKS**

Future building site located on Country Club Drive, not far from the Apple Valley Golf Course, lot measures .2349 of an acre, located in Howard township and in East Knox Schools, county water and sewer available for hook up, located between 729 and 713 Country Club Drive, priced to sell at \$2,750.