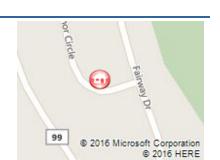

## **REMARKS**

Future building site located on Country Club Drive, not far from the Apple Valley Golf Course, lot measures .2349 of an acre, located in Howard township and in East Knox Schools, county water and sewer available for hook up, located between 729 and 713 Country Club Drive, priced to sell at \$2,750.